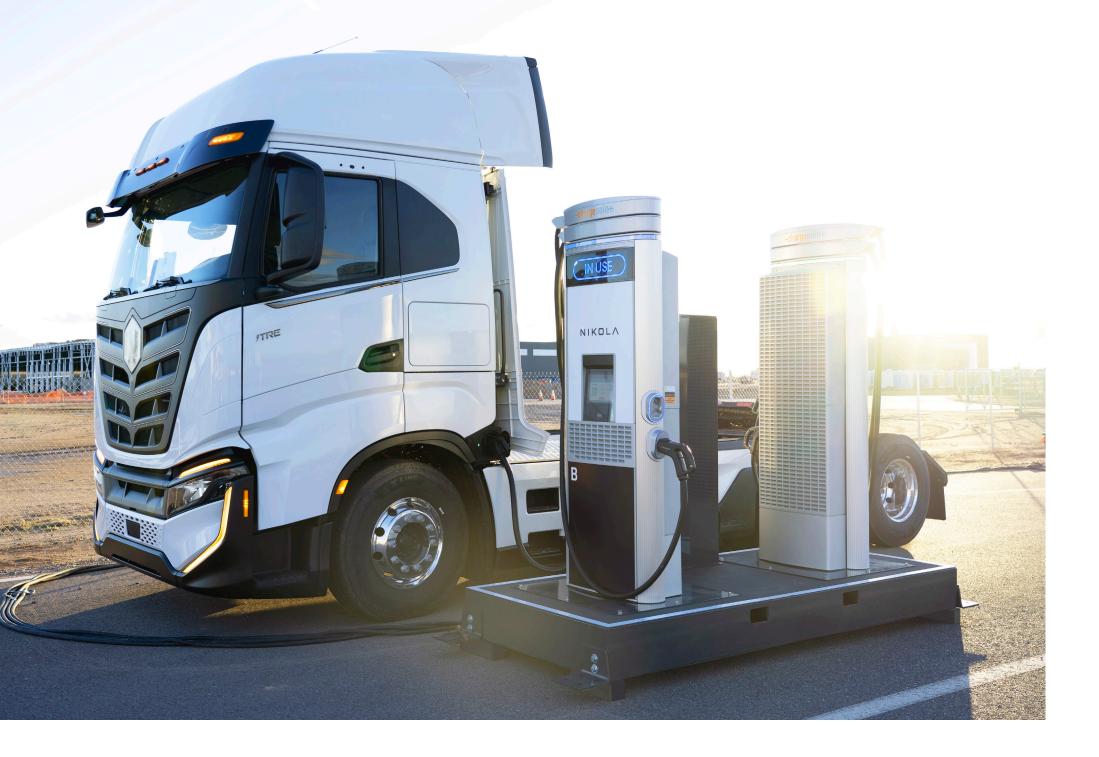

# NIKOLA®

The Nikola eSKID Dual Charger is designed to get you charging fast. Built for portable charging applications, this drop-in-place solution accelerates access to electric charging.

With the ability to charge two trucks at the same time, it provides a wide range of flexible charging options.

## **QUICK INSTALLATION**

The Nikola eSKID is preconfigured and does not need special permits or construction, reducing the time it takes to install EV charging infrastructure.

## **PORTABLE**

Without the need of permanent concrete pads, the Nikola eSKID can move wherever you go and relocated as your business grows, moves, and evolves.

TAKE CHARGE Contact your local authorized Nikola dealer to order your eSKID today.