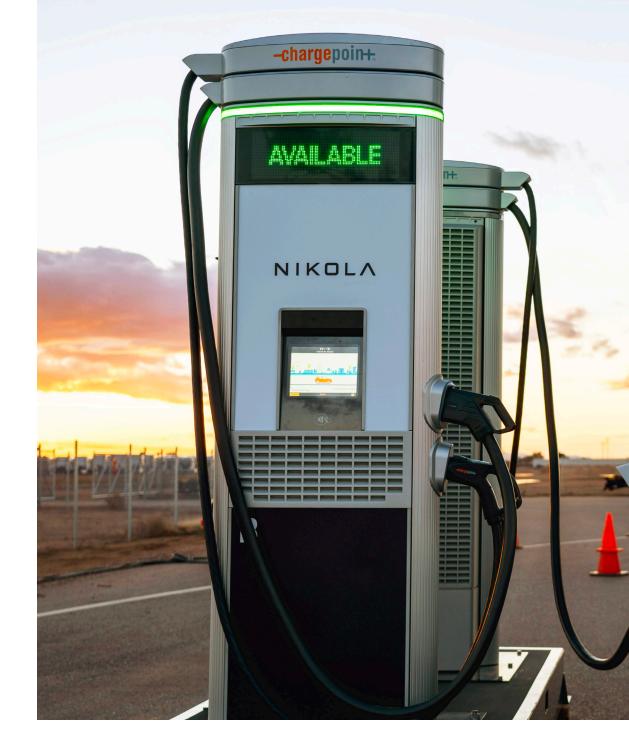

#### CHARGER

| MANUFACTURER   | ChargePoint  |
|----------------|--------------|
| POWER          | up to 125 kW |
| CONNECTOR TYPE | CCS Type 1   |
| CABLE LENGTH   | 14'7"        |

#### **FEATURES**

PLUG N' PLAY

2 CABLES (CCS, CHadeMo)